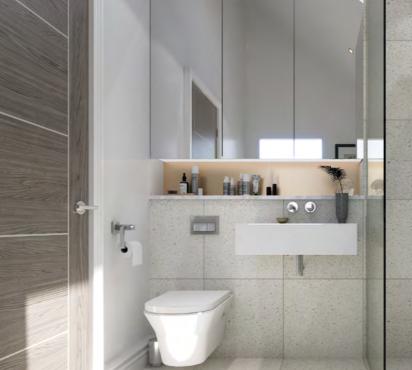

### BATHROOMS

- Large floor to ceiling grey porcelain tiling
- Double ended baths to family bathrooms featuring waterfall bath fillers, mixer showers, ceiling mounted drencher head with secondary riser rail and spray head.
- Fully tiled level access wet room to Ensuites, frameless glass shower screens, high pressure mixer showers with contemporary drencher heads.
- Stylish rectangular basins with Grohe wall mounted mixer taps
- Wall hung Soft Close WC's
- Fitted mirror cabinets with Quartz style counter tops & feature tiling.
- Designer heated towel rails