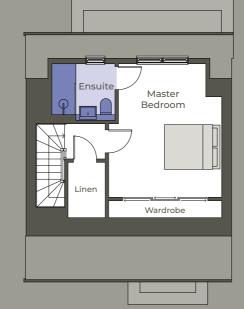

|                           | Metric        | Imperial            | Ensuite      |
|---------------------------|---------------|---------------------|--------------|
| Living Room               | 4.82m x 3.30m | 15'9.76" x 10'9.92" |              |
| Kitchen / Dining / Family | 6.25m x 4.60m | 20'6.06" x 15'1.10" |              |
| Master Bedroom            | 4.50m x 3.81m | 14'9.17" x 12'6"    | $\checkmark$ |
| Bedroom 2                 | 4.11m x 3.59m | 13'5.81" x 11'9.34" | ~            |
| Bedroom 3                 | 3.66m x 3.03m | 12'0.09" x 9'11.29" |              |

|                           | Imperial             | Metric        | Ensuite      |
|---------------------------|----------------------|---------------|--------------|
| Living Room               | 15'9.76" x 10'9.92"  | 4.82m x 3.30m |              |
| Kitchen / Dining / Family | 20'6.06" x 15'1.10"  | 6.25m x 4.60m |              |
| Master Bedroom            | 14'9.17" x 12'6"     | 4.50m x 3.81m | $\checkmark$ |
| Bedroom 2                 | 13'5.81" x 11'9.34"  | 4.11m x 3.59m | $\checkmark$ |
| Bedroom 3                 | 11'11.70" x 9'11.29" | 3.65m x 3.03m |              |

|                           | Metric        | Imperial            | Ensuite      |
|---------------------------|---------------|---------------------|--------------|
| Living Room               | 4.82m x 3.30m | 15'9.76" x 10'9.92" |              |
| Kitchen / Dining / Family | 6.25m x 4.60m | 20'6.06" x 15'1.10" |              |
| Master Bedroom            | 4.50m x 3.81m | 14'9.17" x 12'6"    | $\checkmark$ |
| Bedroom 2                 | 4.11m x 3.59m | 13'5.81" x 11'9.34" | $\checkmark$ |
| Bedroom 3                 | 3.66m x 3.03m | 12'0.09" x 9'11.29" |              |

|                           | Imperial            | Metric        | Ensuite      |
|---------------------------|---------------------|---------------|--------------|
| Living Room               | 15'9.76" x 10'9.92" | 4.82m x 3.30m |              |
| Kitchen / Dining / Family | 20'6.06" x 15'1.10" | 6.25m x 4.60m |              |
| Master Bedroom            | 14'9.17" x 12'6"    | 4.50m x 3.81m | $\checkmark$ |
| Bedroom 2                 | 13'5.81" x 11'9.34" | 4.11m x 3.59m | $\checkmark$ |
| Bedroom 3                 | 12'4.03" x 9'11.29" | 3.76m x 3.03m |              |

\_\_\_\_\_

|                           | Metric        | Imperial            | Ensuite      |
|---------------------------|---------------|---------------------|--------------|
| Living Room               | 4.82m x 3.30m | 15'9.76" x 10'9.92" |              |
| Kitchen / Dining / Family | 6.25m x 4.60m | 20'6.06" x 15'1.10" |              |
| Master Bedroom            | 4.50m x 3.81m | 14'9.17" x 12'6"    | $\checkmark$ |
| Bedroom 2                 | 4.11m x 3.59m | 13'5.81" x 11'9.34" | $\checkmark$ |
| Bedroom 3                 | 3.76m x 3.03m | 12'4.03" x 9'11.29" |              |