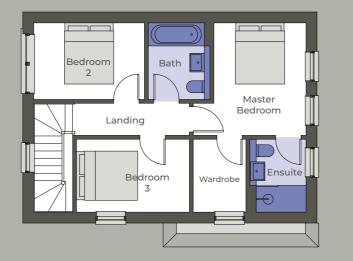

|                           | Metric        | Imperial            | Ensuite      |
|---------------------------|---------------|---------------------|--------------|
| Living Room               | 4.82m x 3.30m | 15'9.76" x 10'9.92" |              |
| Kitchen / Dining / Family | 6.25m x 4.60m | 20'6.06" x 15'1.10" |              |
| Master Bedroom            | 4.50m x 3.81m | 14'9.17" x 12'6"    | $\checkmark$ |
| Bedroom 2                 | 4.11m x 3.59m | 13'5.81" x 11'9.34" | ~            |
| Bedroom 3                 | 3.66m x 3.03m | 12'0.09" x 9'11.29" |              |

|                           | Imperial             | Metric        | Ensuite      |
|---------------------------|----------------------|---------------|--------------|
| Living Room               | 15'9.76" x 10'9.92"  | 4.82m x 3.30m |              |
| Kitchen / Dining / Family | 20'6.06" x 15'1.10"  | 6.25m x 4.60m |              |
| Master Bedroom            | 14'9.17" x 12'6"     | 4.50m x 3.81m | $\checkmark$ |
| Bedroom 2                 | 13'5.81" x 11'9.34"  | 4.11m x 3.59m | $\checkmark$ |
| Bedroom 3                 | 11'11.70" x 9'11.29" | 3.65m x 3.03m |              |

|                           | Metric        | Imperial            | Ensuite      |
|---------------------------|---------------|---------------------|--------------|
| Living Room               | 4.82m x 3.30m | 15'9.76" x 10'9.92" |              |
| Kitchen / Dining / Family | 6.25m x 4.60m | 20'6.06" x 15'1.10" |              |
| Master Bedroom            | 4.50m x 3.81m | 14'9.17" x 12'6"    | $\checkmark$ |
| Bedroom 2                 | 4.11m x 3.59m | 13'5.81" x 11'9.34" | $\checkmark$ |
| Bedroom 3                 | 3.66m x 3.03m | 12'0.09" x 9'11.29" |              |

|                           | Imperial            | Metric        | Ensuite      |
|---------------------------|---------------------|---------------|--------------|
| Living Room               | 15'9.76" x 10'9.92" | 4.82m x 3.30m |              |
| Kitchen / Dining / Family | 20'6.06" x 15'1.10" | 6.25m x 4.60m |              |
| Master Bedroom            | 14'9.17" x 12'6"    | 4.50m x 3.81m | $\checkmark$ |
| Bedroom 2                 | 13'5.81" x 11'9.34" | 4.11m x 3.59m | $\checkmark$ |
| Bedroom 3                 | 12'4.03" x 9'11.29" | 3.76m x 3.03m |              |

\_\_\_\_\_

|                           | Metric        | Imperial            | Ensuite      |
|---------------------------|---------------|---------------------|--------------|
| Living Room               | 4.82m x 3.30m | 15'9.76" x 10'9.92" |              |
| Kitchen / Dining / Family | 6.25m x 4.60m | 20'6.06" x 15'1.10" |              |
| Master Bedroom            | 4.50m x 3.81m | 14'9.17" x 12'6"    | $\checkmark$ |
| Bedroom 2                 | 4.11m x 3.59m | 13'5.81" x 11'9.34" | $\checkmark$ |
| Bedroom 3                 | 3.76m x 3.03m | 12'4.03" x 9'11.29" |              |