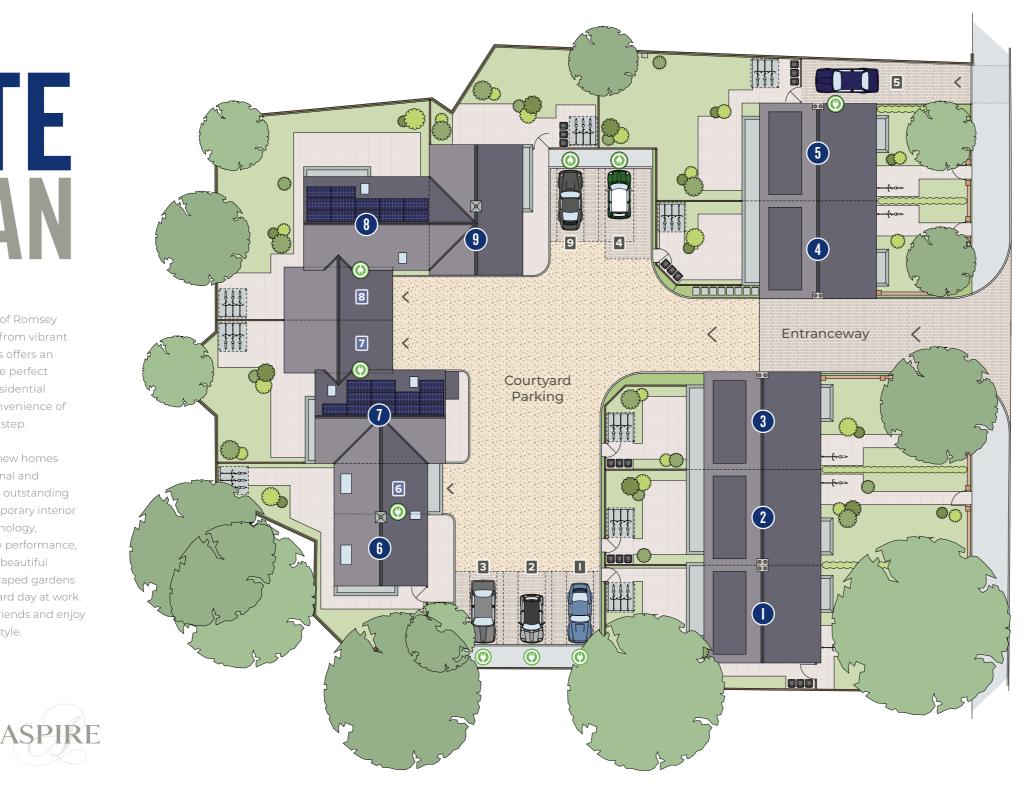

## **SITE** PLAN

Nestled in the heart of Romsey and just a few yards from vibrant Mill Road, Limeworks offers an idyllic setting and the perfect balance of a quiet residential location with the convenience of the city on your doorstep.

A mix of prestigious new homes offering both traditional and modern architecture, outstanding build quality, contemporary interior design, modern technology, efficiency and energy performance, off-road parking and beautiful contemporary landscaped gardens to retreat to after a hard day at work. Be the envy of your friends and enjoy Cambridge living in style.

### **KEY** 8 Property Number Car Charging Port 8 Parking Garage 9 Allocated Parking Space Bin Store Secure Cycle Storage Solar Panels