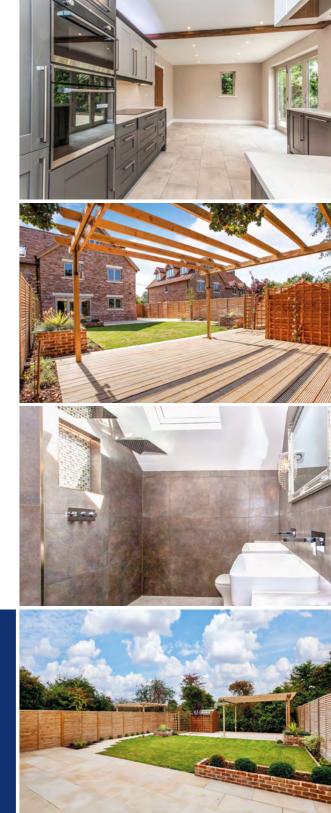

### KITCHENS

Dramatic contemporary style kitchens incorporating 'Ceramic Anthracite' units complemented with accents of copper effect doors and trims throughout.

Stunning Calcutta White Minerva working surfaces & splashbacks including kitchen island with undermount LED illumination, feature light over with mirrored cabinet doors and plinths.
German made Bosch appliances throughout including integrated oven & microwave, induction hob and cooker hood, fitted microwave, dishwasher, fridge/ freezer and contemporary square undermount double sink with pullout spray mixer tap.

### **INTERIOR FINISHES**

- Large light grey porcelain tiles to ground floor areas, carpeting to upper floors & Snugs
- LPD light grey laminated doors Integrated wardrobes with sliding
- doors to match\*

  Walk in wardrobes with Crown
- Imperial fitted units\*
  Double doors onto private glass balconies to master suites plus
- additional glass Juliette balconies\* • Vaulted Ceilings\*
- Surfaces finished in white
   emulsion with Master Suites
   finished in Little Greene 'Mortar'
- Feature staircases with
- architectural glass balustrades
- Panoramic fold & slide doors to
- kitchen/dining areas

### EXTERNAL FEATURES

OT-Hoad parking Internal garages (Plots 7 & 8) Designer landscaped private gardens and courtyards with contemporary sandstone paving, raised beds & planting. Enclosed cycle stores with brushed stainless steel stands & visitor locking rings Courtesy lighting to parking bays Allocated Electric Vehicle charging points Copper up/down lighters to exterior & gardens

### BATHROOMS

- Large floor to ceiling grey porcelain tiling
- Double ended baths to family bathrooms featuring waterfall bath fillers, mixer showers, ceiling mounted drencher head with secondary riser rail and spray head.
- Fully tiled level access wet room to Ensuites, frameless glass shower screens, high pressure mixer showers with contemporary drencher heads.
- Stylish rectangular basins with Grohe wall mounted mixer taps
- Wall hung Soft Close WC's
- Fitted mirror cabinets with Quartz style counter tops & feature tiling.
- Designer heated towel rails