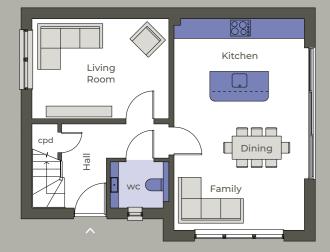

### KITCHENS

Dramatic contemporary style kitchens incorporating 'Ceramic Anthracite' units complemented with accents of copper effect doors and trims throughout.

Stunning Calcutta White Minerva working surfaces & splashbacks including kitchen island with undermount LED illumination, feature light over with mirrored cabinet doors and plinths.
German made Bosch appliances throughout including integrated oven & microwave, induction hob and cooker hood, fitted microwave, dishwasher, fridge/ freezer and contemporary square undermount double sink with pullout spray mixer tap.