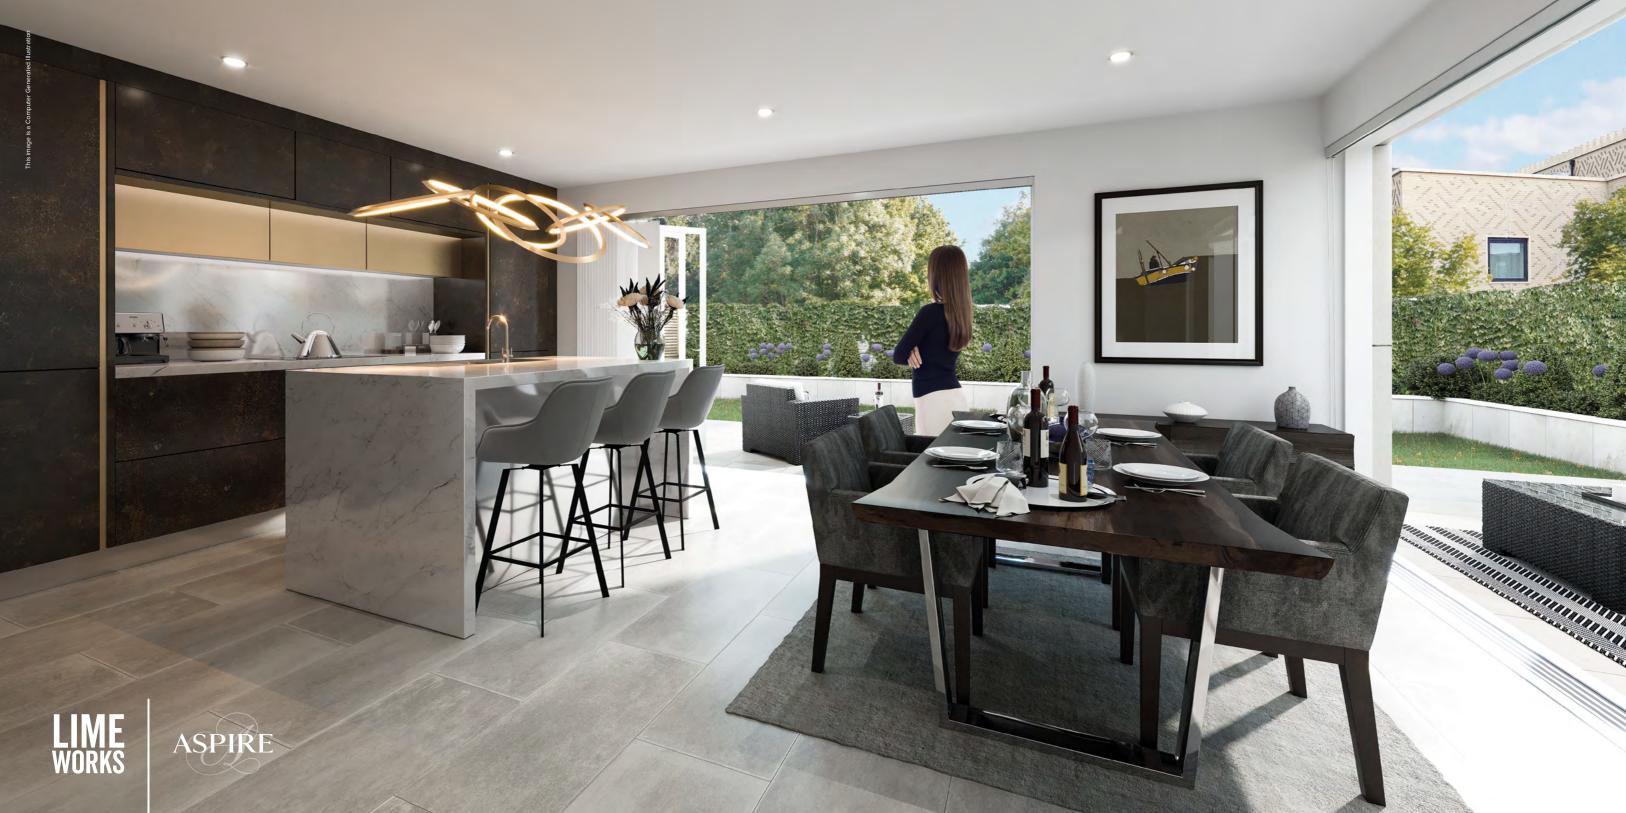

### KITCHENS

Dramatic contemporary style kitchens incorporating 'Ceramic Anthracite' units complemented with accents of copper effect doors and trims throughout.

Stunning Calcutta White Minerva working surfaces & splashbacks including kitchen island with undermount LED illumination, feature light over with mirrored cabinet doors and plinths.
German made Bosch appliances throughout including integrated oven & microwave, induction hob and cooker hood, fitted microwave, dishwasher, fridge/ freezer and contemporary square undermount double sink with pullout spray mixer tap.

### **INTERIOR FINISHES**

- Large light grey porcelain tiles to ground floor areas, carpeting to upper floors & Snugs
- LPD light grey laminated doors Integrated wardrobes with sliding
- doors to match\*

  Walk in wardrobes with Crown
- Imperial fitted units\*
  Double doors onto private glass balconies to master suites plus
- additional glass Juliette balconies\* • Vaulted Ceilings\*
- Surfaces finished in white
   emulsion with Master Suites
   finished in Little Greene 'Mortar'
- Feature staircases with
- architectural glass balustrades
- Panoramic fold & slide doors to
- kitchen/dining areas

### EXTERNAL FEATURES

OT-Hoad parking Internal garages (Plots 7 & 8) Designer landscaped private gardens and courtyards with contemporary sandstone paving, raised beds & planting. Enclosed cycle stores with brushed stainless steel stands & visitor locking rings Courtesy lighting to parking bays Allocated Electric Vehicle charging points Copper up/down lighters to exterior & gardens