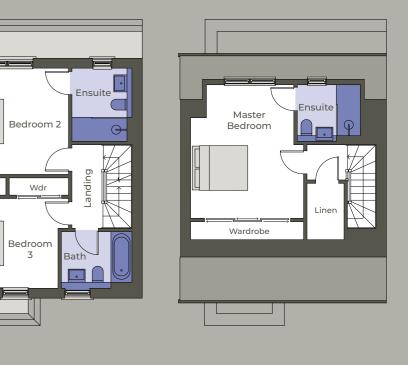

|                           | Metric        | Imperial            | Ensuite      |
|---------------------------|---------------|---------------------|--------------|
| Living Room               | 4.82m x 3.30m | 15'9.76" x 10'9.92" |              |
| Kitchen / Dining / Family | 6.25m x 4.60m | 20'6.06" x 15'1.10" |              |
| Master Bedroom            | 4.50m x 3.81m | 14'9.17" x 12'6"    | $\checkmark$ |
| Bedroom 2                 | 4.11m x 3.59m | 13'5.81" x 11'9.34" | ~            |
| Bedroom 3                 | 3.66m x 3.03m | 12'0.09" x 9'11.29" |              |

|                           | Imperial             | Metric        | Ensuite      |
|---------------------------|----------------------|---------------|--------------|
| Living Room               | 15'9.76" x 10'9.92"  | 4.82m x 3.30m |              |
| Kitchen / Dining / Family | 20'6.06" x 15'1.10"  | 6.25m x 4.60m |              |
| Master Bedroom            | 14'9.17" x 12'6"     | 4.50m x 3.81m | $\checkmark$ |
| Bedroom 2                 | 13'5.81" x 11'9.34"  | 4.11m x 3.59m | $\checkmark$ |
| Bedroom 3                 | 11'11.70" x 9'11.29" | 3.65m x 3.03m |              |

|                           | Metric        | Imperial            | Ensuite      |
|---------------------------|---------------|---------------------|--------------|
| Living Room               | 4.82m x 3.30m | 15'9.76" x 10'9.92" |              |
| Kitchen / Dining / Family | 6.25m x 4.60m | 20'6.06" x 15'1.10" |              |
| Master Bedroom            | 4.50m x 3.81m | 14'9.17" x 12'6"    | $\checkmark$ |
| Bedroom 2                 | 4.11m x 3.59m | 13'5.81" x 11'9.34" | $\checkmark$ |
| Bedroom 3                 | 3.66m x 3.03m | 12'0.09" x 9'11.29" |              |

|                           | Imperial            | Metric        | Ensuite      |
|---------------------------|---------------------|---------------|--------------|
| Living Room               | 15'9.76" x 10'9.92" | 4.82m x 3.30m |              |
| Kitchen / Dining / Family | 20'6.06" x 15'1.10" | 6.25m x 4.60m |              |
| Master Bedroom            | 14'9.17" x 12'6"    | 4.50m x 3.81m | $\checkmark$ |
| Bedroom 2                 | 13'5.81" x 11'9.34" | 4.11m x 3.59m | $\checkmark$ |
| Bedroom 3                 | 12'4.03" x 9'11.29" | 3.76m x 3.03m |              |

\_\_\_\_\_

|                           | Metric        | Imperial            | Ensuite      |
|---------------------------|---------------|---------------------|--------------|
| Living Room               | 4.82m x 3.30m | 15'9.76" x 10'9.92" |              |
| Kitchen / Dining / Family | 6.25m x 4.60m | 20'6.06" x 15'1.10" |              |
| Master Bedroom            | 4.50m x 3.81m | 14'9.17" x 12'6"    | $\checkmark$ |
| Bedroom 2                 | 4.11m x 3.59m | 13'5.81" x 11'9.34" | $\checkmark$ |
| Bedroom 3                 | 3.76m x 3.03m | 12'4.03" x 9'11.29" |              |