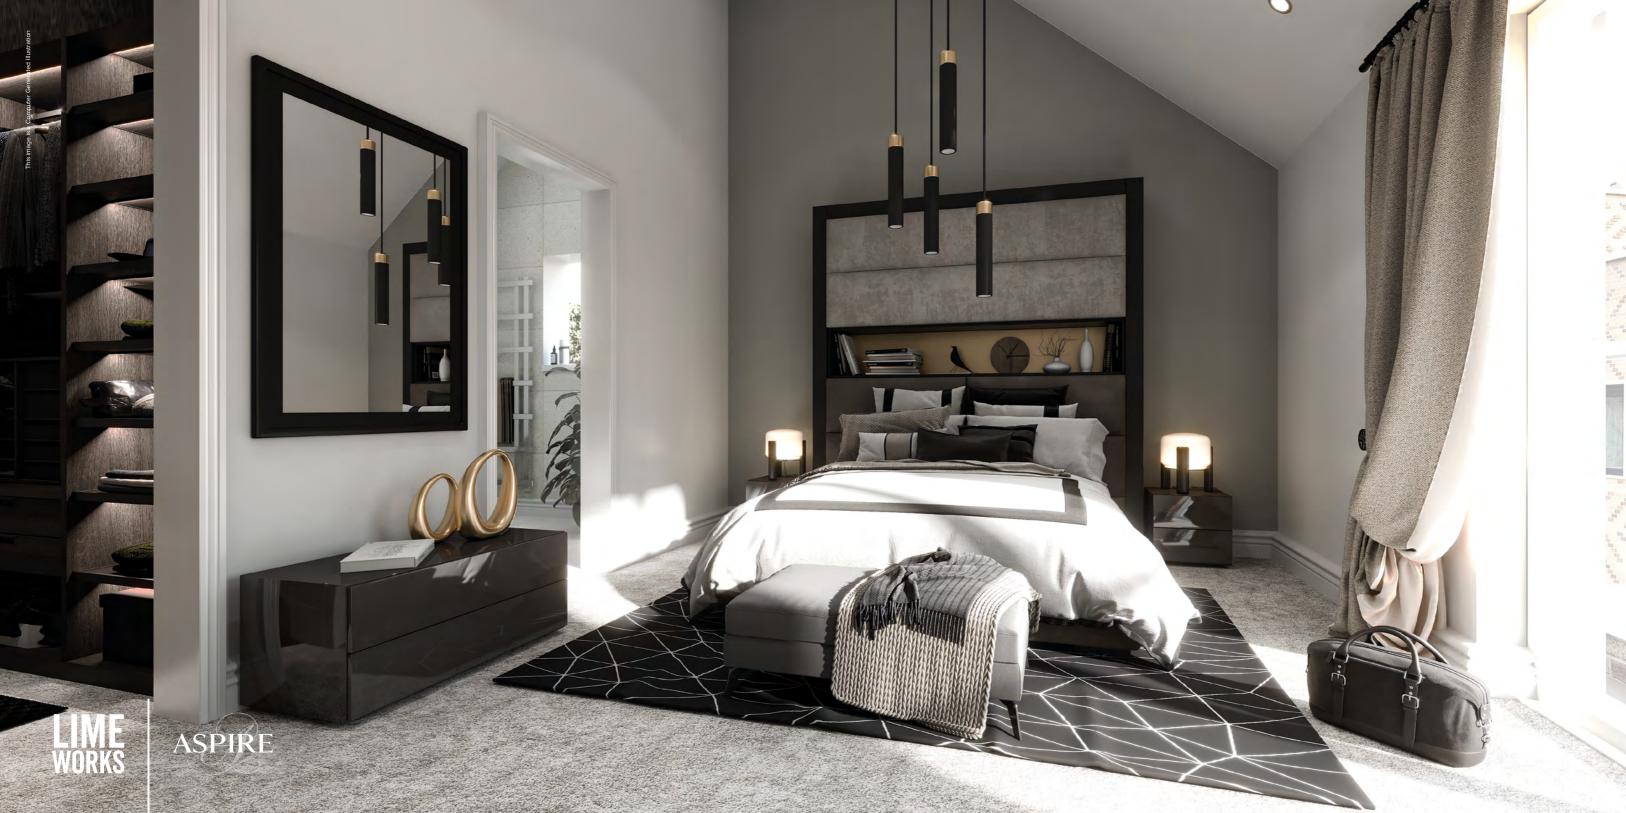

### **INTERIOR FINISHES**

- Large light grey porcelain tiles to ground floor areas, carpeting to upper floors & Snugs
- LPD light grey laminated doors Integrated wardrobes with sliding
- doors to match\*

  Walk in wardrobes with Crown
- Imperial fitted units\*
  Double doors onto private glass balconies to master suites plus
- additional glass Juliette balconies\* • Vaulted Ceilings\*
- Surfaces finished in white
   emulsion with Master Suites
   finished in Little Greene 'Mortar'
- Feature staircases with
- architectural glass balustrades
- Panoramic fold & slide doors to
- kitchen/dining areas

### BATHROOMS

- Large floor to ceiling grey porcelain tiling
- Double ended baths to family bathrooms featuring waterfall bath fillers, mixer showers, ceiling mounted drencher head with secondary riser rail and spray head.
- Fully tiled level access wet room to Ensuites, frameless glass shower screens, high pressure mixer showers with contemporary drencher heads.
- Stylish rectangular basins with Grohe wall mounted mixer taps
- Wall hung Soft Close WC's
- Fitted mirror cabinets with Quartz style counter tops & feature tiling.
- Designer heated towel rails

### HEATING + ELECTRICS

- Ideal Vogue A rated system boilers with 10 Year warranty
- High pressure large capacity
   unvented cylinders
- Digitally programable zoned underfloor heating to ground floors
- PV Solar Panels (Plots 7 & 8)
- Automated humidistat extractors & shaver sockets
- USB sockets to bedrooms
- LED low energy recessed downlighting throughout
- Feature LED lighting to Kitchen, Bathrooms & sensor controlled LED lighting to wardrobes
- Integrated lamp circuits to bedside tables