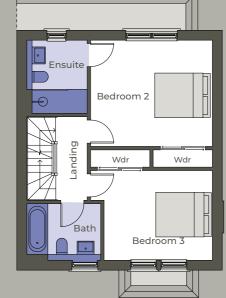

|                           | Metric        | Imperial            | Ensuite      |
|---------------------------|---------------|---------------------|--------------|
| Living Room               | 4.82m x 3.30m | 15'9.76" x 10'9.92" |              |
| Kitchen / Dining / Family | 6.25m x 4.60m | 20'6.06" x 15'1.10" |              |
| Master Bedroom            | 4.50m x 3.81m | 14'9.17" x 12'6"    | $\checkmark$ |
| Bedroom 2                 | 4.11m x 3.59m | 13'5.81" x 11'9.34" | ~            |
| Bedroom 3                 | 3.66m x 3.03m | 12'0.09" x 9'11.29" |              |

|                           | Imperial             | Metric        | Ensuite      |
|---------------------------|----------------------|---------------|--------------|
| Living Room               | 15'9.76" x 10'9.92"  | 4.82m x 3.30m |              |
| Kitchen / Dining / Family | 20'6.06" x 15'1.10"  | 6.25m x 4.60m |              |
| Master Bedroom            | 14'9.17" x 12'6"     | 4.50m x 3.81m | $\checkmark$ |
| Bedroom 2                 | 13'5.81" x 11'9.34"  | 4.11m x 3.59m | $\checkmark$ |
| Bedroom 3                 | 11'11.70" x 9'11.29" | 3.65m x 3.03m |              |

|                           | Metric        | Imperial            | Ensuite      |
|---------------------------|---------------|---------------------|--------------|
| Living Room               | 4.82m x 3.30m | 15'9.76" x 10'9.92" |              |
| Kitchen / Dining / Family | 6.25m x 4.60m | 20'6.06" x 15'1.10" |              |
| Master Bedroom            | 4.50m x 3.81m | 14'9.17" x 12'6"    | $\checkmark$ |
| Bedroom 2                 | 4.11m x 3.59m | 13'5.81" x 11'9.34" | $\checkmark$ |
| Bedroom 3                 | 3.66m x 3.03m | 12'0.09" x 9'11.29" |              |

|                           | Imperial            | Metric        | Ensuite      |
|---------------------------|---------------------|---------------|--------------|
| Living Room               | 15'9.76" x 10'9.92" | 4.82m x 3.30m |              |
| Kitchen / Dining / Family | 20'6.06" x 15'1.10" | 6.25m x 4.60m |              |
| Master Bedroom            | 14'9.17" x 12'6"    | 4.50m x 3.81m | $\checkmark$ |
| Bedroom 2                 | 13'5.81" x 11'9.34" | 4.11m x 3.59m | $\checkmark$ |
| Bedroom 3                 | 12'4.03" x 9'11.29" | 3.76m x 3.03m |              |

\_\_\_\_\_

|                           | Metric        | Imperial            | Ensuite      |
|---------------------------|---------------|---------------------|--------------|
| Living Room               | 4.82m x 3.30m | 15'9.76" x 10'9.92" |              |
| Kitchen / Dining / Family | 6.25m x 4.60m | 20'6.06" x 15'1.10" |              |
| Master Bedroom            | 4.50m x 3.81m | 14'9.17" x 12'6"    | $\checkmark$ |
| Bedroom 2                 | 4.11m x 3.59m | 13'5.81" x 11'9.34" | $\checkmark$ |
| Bedroom 3                 | 3.76m x 3.03m | 12'4.03" x 9'11.29" |              |