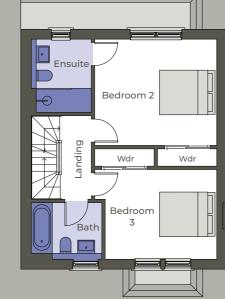

|                           | Metric        | Imperial            | Ensuite      |
|---------------------------|---------------|---------------------|--------------|
| Living Room               | 4.82m x 3.30m | 15'9.76" x 10'9.92" |              |
| Kitchen / Dining / Family | 6.25m x 4.60m | 20'6.06" x 15'1.10" |              |
| Master Bedroom            | 4.50m x 3.81m | 14'9.17" x 12'6"    | $\checkmark$ |
| Bedroom 2                 | 4.11m x 3.59m | 13'5.81" x 11'9.34" | ~            |
| Bedroom 3                 | 3.66m x 3.03m | 12'0.09" x 9'11.29" |              |