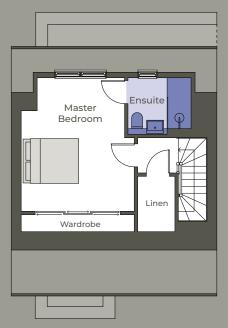

|                           | Metric        | Imperial            | Ensuite      |
|---------------------------|---------------|---------------------|--------------|
| Living Room               | 4.82m x 3.30m | 15'9.76" x 10'9.92" |              |
| Kitchen / Dining / Family | 6.25m x 4.60m | 20'6.06" x 15'1.10" |              |
| Master Bedroom            | 4.50m x 3.81m | 14'9.17" x 12'6"    | $\checkmark$ |
| Bedroom 2                 | 4.11m x 3.59m | 13'5.81" x 11'9.34" | ~            |
| Bedroom 3                 | 3.66m x 3.03m | 12'0.09" x 9'11.29" |              |

|                           | Imperial             | Metric        | Ensuite      |
|---------------------------|----------------------|---------------|--------------|
| Living Room               | 15'9.76" x 10'9.92"  | 4.82m x 3.30m |              |
| Kitchen / Dining / Family | 20'6.06" x 15'1.10"  | 6.25m x 4.60m |              |
| Master Bedroom            | 14'9.17" x 12'6"     | 4.50m x 3.81m | $\checkmark$ |
| Bedroom 2                 | 13'5.81" x 11'9.34"  | 4.11m x 3.59m | $\checkmark$ |
| Bedroom 3                 | 11'11.70" x 9'11.29" | 3.65m x 3.03m |              |

|                           | Metric        | Imperial            | Ensuite      |
|---------------------------|---------------|---------------------|--------------|
| Living Room               | 4.82m x 3.30m | 15'9.76" x 10'9.92" |              |
| Kitchen / Dining / Family | 6.25m x 4.60m | 20'6.06" x 15'1.10" |              |
| Master Bedroom            | 4.50m x 3.81m | 14'9.17" x 12'6"    | $\checkmark$ |
| Bedroom 2                 | 4.11m x 3.59m | 13'5.81" x 11'9.34" | $\checkmark$ |
| Bedroom 3                 | 3.66m x 3.03m | 12'0.09" x 9'11.29" |              |

|                           | Imperial            | Metric        | Ensuite      |
|---------------------------|---------------------|---------------|--------------|
| Living Room               | 15'9.76" x 10'9.92" | 4.82m x 3.30m |              |
| Kitchen / Dining / Family | 20'6.06" x 15'1.10" | 6.25m x 4.60m |              |
| Master Bedroom            | 14'9.17" x 12'6"    | 4.50m x 3.81m | $\checkmark$ |
| Bedroom 2                 | 13'5.81" x 11'9.34" | 4.11m x 3.59m | $\checkmark$ |
| Bedroom 3                 | 12'4.03" x 9'11.29" | 3.76m x 3.03m |              |

\_\_\_\_\_

|                           | Metric        | Imperial            | Ensuite      |
|---------------------------|---------------|---------------------|--------------|
| Living Room               | 4.82m x 3.30m | 15'9.76" x 10'9.92" |              |
| Kitchen / Dining / Family | 6.25m x 4.60m | 20'6.06" x 15'1.10" |              |
| Master Bedroom            | 4.50m x 3.81m | 14'9.17" x 12'6"    | $\checkmark$ |
| Bedroom 2                 | 4.11m x 3.59m | 13'5.81" x 11'9.34" | $\checkmark$ |
| Bedroom 3                 | 3.76m x 3.03m | 12'4.03" x 9'11.29" |              |