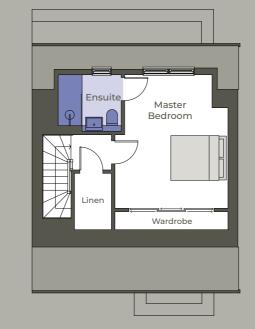

|                           | Metric        | Imperial            | Ensuite      |
|---------------------------|---------------|---------------------|--------------|
| Living Room               | 4.82m x 3.30m | 15'9.76" x 10'9.92" |              |
| Kitchen / Dining / Family | 6.25m x 4.60m | 20'6.06" x 15'1.10" |              |
| Master Bedroom            | 4.50m x 3.81m | 14'9.17" x 12'6"    | $\checkmark$ |
| Bedroom 2                 | 4.11m x 3.59m | 13'5.81" x 11'9.34" | ~            |
| Bedroom 3                 | 3.66m x 3.03m | 12'0.09" x 9'11.29" |              |

|                           | Imperial             | Metric        | Ensuite      |
|---------------------------|----------------------|---------------|--------------|
| Living Room               | 15'9.76" x 10'9.92"  | 4.82m x 3.30m |              |
| Kitchen / Dining / Family | 20'6.06" x 15'1.10"  | 6.25m x 4.60m |              |
| Master Bedroom            | 14'9.17" x 12'6"     | 4.50m x 3.81m | $\checkmark$ |
| Bedroom 2                 | 13'5.81" x 11'9.34"  | 4.11m x 3.59m | $\checkmark$ |
| Bedroom 3                 | 11'11.70" x 9'11.29" | 3.65m x 3.03m |              |

|                           | Metric        | Imperial            | Ensuite      |
|---------------------------|---------------|---------------------|--------------|
| Living Room               | 4.82m x 3.30m | 15'9.76" x 10'9.92" |              |
| Kitchen / Dining / Family | 6.25m x 4.60m | 20'6.06" x 15'1.10" |              |
| Master Bedroom            | 4.50m x 3.81m | 14'9.17" x 12'6"    | $\checkmark$ |
| Bedroom 2                 | 4.11m x 3.59m | 13'5.81" x 11'9.34" | $\checkmark$ |
| Bedroom 3                 | 3.66m x 3.03m | 12'0.09" x 9'11.29" |              |

|                           | Imperial            | Metric        | Ensuite      |
|---------------------------|---------------------|---------------|--------------|
| Living Room               | 15'9.76" x 10'9.92" | 4.82m x 3.30m |              |
| Kitchen / Dining / Family | 20'6.06" x 15'1.10" | 6.25m x 4.60m |              |
| Master Bedroom            | 14'9.17" x 12'6"    | 4.50m x 3.81m | $\checkmark$ |
| Bedroom 2                 | 13'5.81" x 11'9.34" | 4.11m x 3.59m | $\checkmark$ |
| Bedroom 3                 | 12'4.03" x 9'11.29" | 3.76m x 3.03m |              |

\_\_\_\_\_

|                           | Metric        | Imperial            | Ensuite      |
|---------------------------|---------------|---------------------|--------------|
| Living Room               | 4.82m x 3.30m | 15'9.76" x 10'9.92" |              |
| Kitchen / Dining / Family | 6.25m x 4.60m | 20'6.06" x 15'1.10" |              |
| Master Bedroom            | 4.50m x 3.81m | 14'9.17" x 12'6"    | $\checkmark$ |
| Bedroom 2                 | 4.11m x 3.59m | 13'5.81" x 11'9.34" | $\checkmark$ |
| Bedroom 3                 | 3.76m x 3.03m | 12'4.03" x 9'11.29" |              |