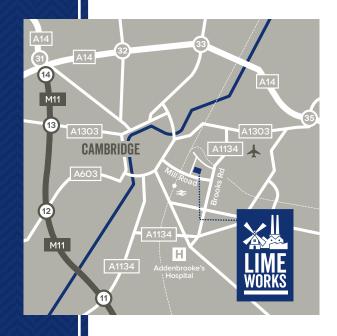

## **SITE** PLAN

Nestled in the heart of Romsey and just a few yards from vibrant Mill Road, Limeworks offers an idyllic setting and the perfect balance of a quiet residential location with the convenience of the city on your doorstep.