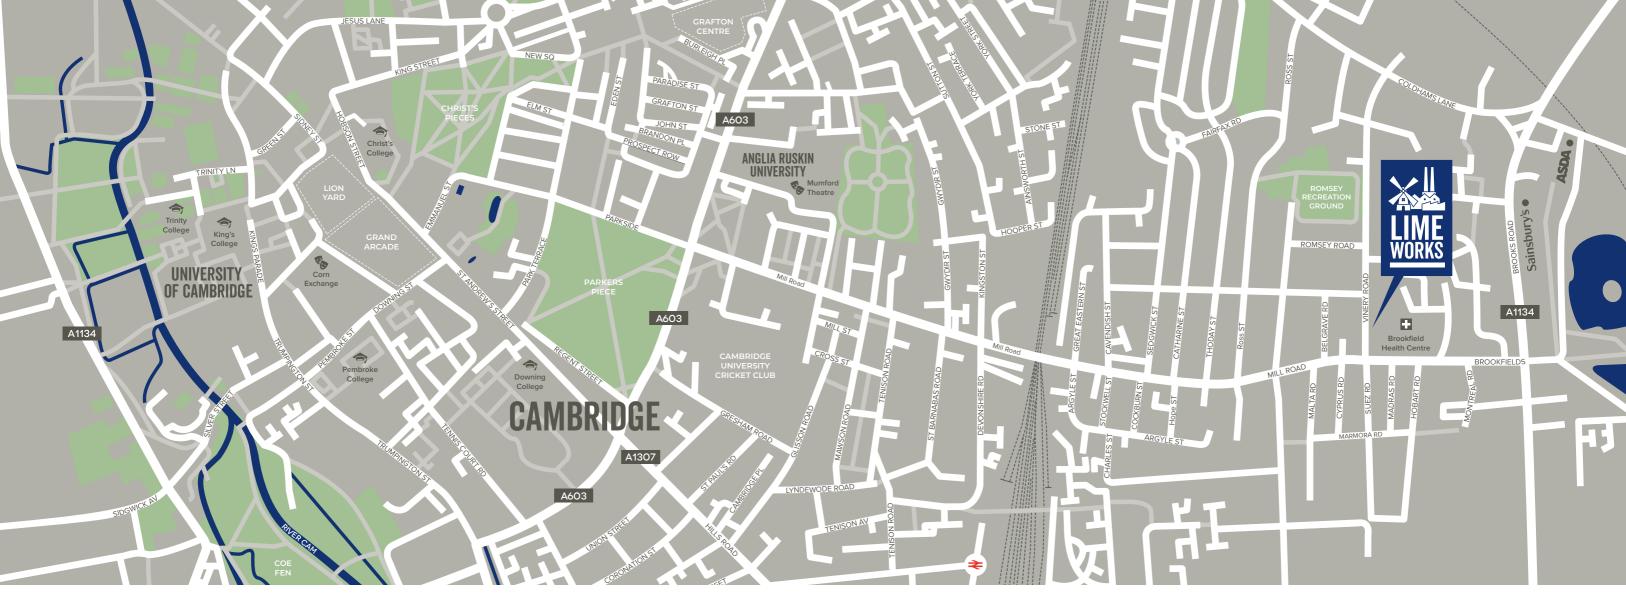

# MILL RD **CAMBRIDGE**

Limeworks is tucked away just off Mill Road, perfectly placed to enjoy the vibrant and atmosphere and eclectic culture of the infamous local area. From cool cafes to stylish restaurants, atmospheric pubs and independent shop, Mill Road is an exciting hive of culture.

Cambridge offers a unique mix of history and heritage alongside the modern urban culture. Enjoy the quintessential Cambridge experience, admire the majestic college building and the beautiful backs, and take a relaxing punt down the Cam as you soak up the

city's enchanting tapestry and stunning skyline.

But there is more to the city than its renowned academia and architecture. There are theatres, museums and galleries aplenty. Sample the high street and designer shops of the Grand Arcade, take a meander along the cobbled lanes and back streets to discover quirky boutiques and gift shops, or take in the bustle of the market square. There are unlimited places to stop for sustenance and a fantastic choice of music and entertainment venues for a night out.