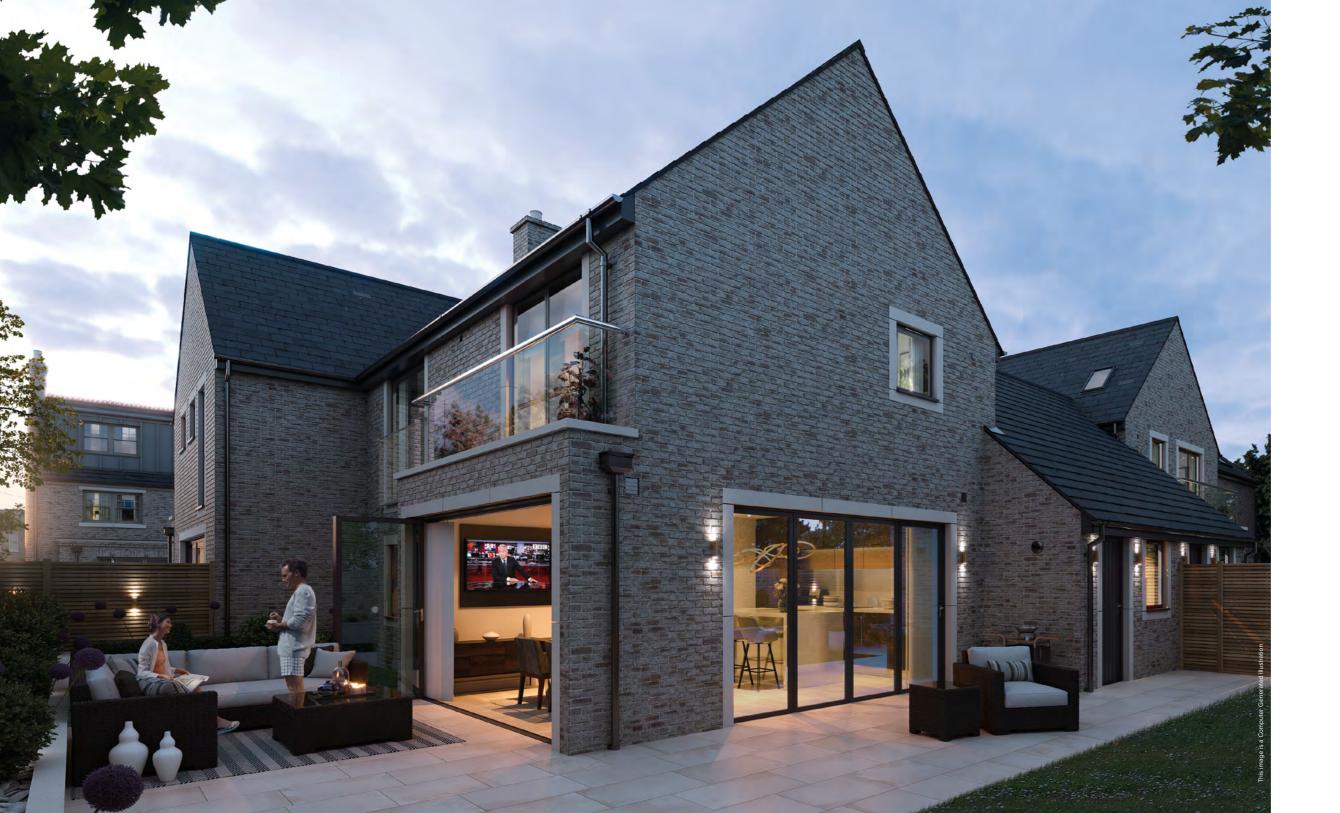

### **INTERIOR FINISHES**

- Large light grey porcelain tiles to ground floor areas, carpeting to upper floors & Snugs
- LPD light grey laminated doors Integrated wardrobes with sliding
- doors to match\*

  Walk in wardrobes with Crown
- Imperial fitted units\*
  Double doors onto private glass balconies to master suites plus
- additional glass Juliette balconies\* • Vaulted Ceilings\*
- Surfaces finished in white
   emulsion with Master Suites
   finished in Little Greene 'Mortar'
- Feature staircases with
- architectural glass balustrades
- Panoramic fold & slide doors to
- kitchen/dining areas

### EXTERNAL FEATURES

OT-Hoad parking Internal garages (Plots 7 & 8) Designer landscaped private gardens and courtyards with contemporary sandstone paving, raised beds & planting. Enclosed cycle stores with brushed stainless steel stands & visitor locking rings Courtesy lighting to parking bays Allocated Electric Vehicle charging points Copper up/down lighters to exterior & gardens