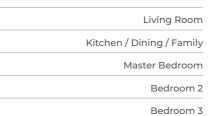

|                           | Metric        | Imperial            | Ensuite      |
|---------------------------|---------------|---------------------|--------------|
| Living Room               | 4.82m x 3.30m | 15'9.76" x 10'9.92" |              |
| Kitchen / Dining / Family | 6.25m x 4.60m | 20'6.06" x 15'1.10" |              |
| Master Bedroom            | 4.50m x 3.81m | 14'9.17" x 12'6"    | $\checkmark$ |
| Bedroom 2                 | 4.11m x 3.59m | 13'5.81" x 11'9.34" | ~            |
| Bedroom 3                 | 3.66m x 3.03m | 12'0.09" x 9'11.29" |              |