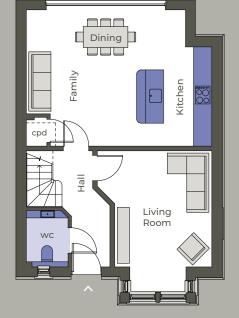

|                           | Metric        | Imperial            | Ensuite      |
|---------------------------|---------------|---------------------|--------------|
| Living Room               | 4.82m x 3.30m | 15'9.76" x 10'9.92" |              |
| Kitchen / Dining / Family | 6.25m x 4.60m | 20'6.06" x 15'1.10" |              |
| Master Bedroom            | 4.50m x 3.81m | 14'9.17" x 12'6"    | $\checkmark$ |
| Bedroom 2                 | 4.11m x 3.59m | 13'5.81" x 11'9.34" | ~            |
| Bedroom 3                 | 3.66m x 3.03m | 12'0.09" x 9'11.29" |              |