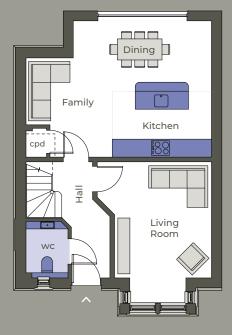

|                           | Metric        | Imperial            | Ensuite      |
|---------------------------|---------------|---------------------|--------------|
| Living Room               | 4.82m x 3.30m | 15'9.76" x 10'9.92" |              |
| Kitchen / Dining / Family | 6.25m x 4.60m | 20'6.06" x 15'1.10" |              |
| Master Bedroom            | 4.50m x 3.81m | 14'9.17" x 12'6"    | $\checkmark$ |
| Bedroom 2                 | 4.11m x 3.59m | 13'5.81" x 11'9.34" | ~            |
| Bedroom 3                 | 3.66m x 3.03m | 12'0.09" x 9'11.29" |              |

|                           | Imperial             | Metric        | Ensuite      |
|---------------------------|----------------------|---------------|--------------|
| Living Room               | 15'9.76" x 10'9.92"  | 4.82m x 3.30m |              |
| Kitchen / Dining / Family | 20'6.06" x 15'1.10"  | 6.25m x 4.60m |              |
| Master Bedroom            | 14'9.17" x 12'6"     | 4.50m x 3.81m | $\checkmark$ |
| Bedroom 2                 | 13'5.81" x 11'9.34"  | 4.11m x 3.59m | $\checkmark$ |
| Bedroom 3                 | 11'11.70" x 9'11.29" | 3.65m x 3.03m |              |

|                           | Metric        | Imperial            | Ensuite      |
|---------------------------|---------------|---------------------|--------------|
| Living Room               | 4.82m x 3.30m | 15'9.76" x 10'9.92" |              |
| Kitchen / Dining / Family | 6.25m x 4.60m | 20'6.06" x 15'1.10" |              |
| Master Bedroom            | 4.50m x 3.81m | 14'9.17" x 12'6"    | $\checkmark$ |
| Bedroom 2                 | 4.11m x 3.59m | 13'5.81" x 11'9.34" | $\checkmark$ |
| Bedroom 3                 | 3.66m x 3.03m | 12'0.09" x 9'11.29" |              |

|                           | Imperial            | Metric        | Ensuite      |
|---------------------------|---------------------|---------------|--------------|
| Living Room               | 15'9.76" x 10'9.92" | 4.82m x 3.30m |              |
| Kitchen / Dining / Family | 20'6.06" x 15'1.10" | 6.25m x 4.60m |              |
| Master Bedroom            | 14'9.17" x 12'6"    | 4.50m x 3.81m | $\checkmark$ |
| Bedroom 2                 | 13'5.81" x 11'9.34" | 4.11m x 3.59m | $\checkmark$ |
| Bedroom 3                 | 12'4.03" x 9'11.29" | 3.76m x 3.03m |              |

\_\_\_\_\_

|                           | Metric        | Imperial            | Ensuite      |
|---------------------------|---------------|---------------------|--------------|
| Living Room               | 4.82m x 3.30m | 15'9.76" x 10'9.92" |              |
| Kitchen / Dining / Family | 6.25m x 4.60m | 20'6.06" x 15'1.10" |              |
| Master Bedroom            | 4.50m x 3.81m | 14'9.17" x 12'6"    | $\checkmark$ |
| Bedroom 2                 | 4.11m x 3.59m | 13'5.81" x 11'9.34" | $\checkmark$ |
| Bedroom 3                 | 3.76m x 3.03m | 12'4.03" x 9'11.29" |              |