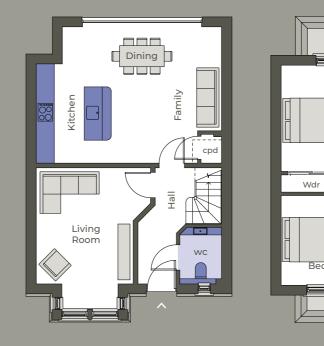

|                           | Metric        | Imperial            | Ensuite      |
|---------------------------|---------------|---------------------|--------------|
| Living Room               | 4.82m x 3.30m | 15'9.76" x 10'9.92" |              |
| Kitchen / Dining / Family | 6.25m x 4.60m | 20'6.06" x 15'1.10" |              |
| Master Bedroom            | 4.50m x 3.81m | 14'9.17" x 12'6"    | $\checkmark$ |
| Bedroom 2                 | 4.11m x 3.59m | 13'5.81" x 11'9.34" | ~            |
| Bedroom 3                 | 3.66m x 3.03m | 12'0.09" x 9'11.29" |              |

|                           | Imperial             | Metric        | Ensuite      |
|---------------------------|----------------------|---------------|--------------|
| Living Room               | 15'9.76" x 10'9.92"  | 4.82m x 3.30m |              |
| Kitchen / Dining / Family | 20'6.06" x 15'1.10"  | 6.25m x 4.60m |              |
| Master Bedroom            | 14'9.17" x 12'6"     | 4.50m x 3.81m | $\checkmark$ |
| Bedroom 2                 | 13'5.81" x 11'9.34"  | 4.11m x 3.59m | $\checkmark$ |
| Bedroom 3                 | 11'11.70" x 9'11.29" | 3.65m x 3.03m |              |

|                           | Metric        | Imperial            | Ensuite      |
|---------------------------|---------------|---------------------|--------------|
| Living Room               | 4.82m x 3.30m | 15'9.76" x 10'9.92" |              |
| Kitchen / Dining / Family | 6.25m x 4.60m | 20'6.06" x 15'1.10" |              |
| Master Bedroom            | 4.50m x 3.81m | 14'9.17" x 12'6"    | $\checkmark$ |
| Bedroom 2                 | 4.11m x 3.59m | 13'5.81" x 11'9.34" | $\checkmark$ |
| Bedroom 3                 | 3.66m x 3.03m | 12'0.09" x 9'11.29" |              |

|                           | Imperial            | Metric        | Ensuite      |
|---------------------------|---------------------|---------------|--------------|
| Living Room               | 15'9.76" x 10'9.92" | 4.82m x 3.30m |              |
| Kitchen / Dining / Family | 20'6.06" x 15'1.10" | 6.25m x 4.60m |              |
| Master Bedroom            | 14'9.17" x 12'6"    | 4.50m x 3.81m | $\checkmark$ |
| Bedroom 2                 | 13'5.81" x 11'9.34" | 4.11m x 3.59m | $\checkmark$ |
| Bedroom 3                 | 12'4.03" x 9'11.29" | 3.76m x 3.03m |              |

\_\_\_\_\_

|                           | Metric        | Imperial            | Ensuite      |
|---------------------------|---------------|---------------------|--------------|
| Living Room               | 4.82m x 3.30m | 15'9.76" x 10'9.92" |              |
| Kitchen / Dining / Family | 6.25m x 4.60m | 20'6.06" x 15'1.10" |              |
| Master Bedroom            | 4.50m x 3.81m | 14'9.17" x 12'6"    | $\checkmark$ |
| Bedroom 2                 | 4.11m x 3.59m | 13'5.81" x 11'9.34" | $\checkmark$ |
| Bedroom 3                 | 3.76m x 3.03m | 12'4.03" x 9'11.29" |              |