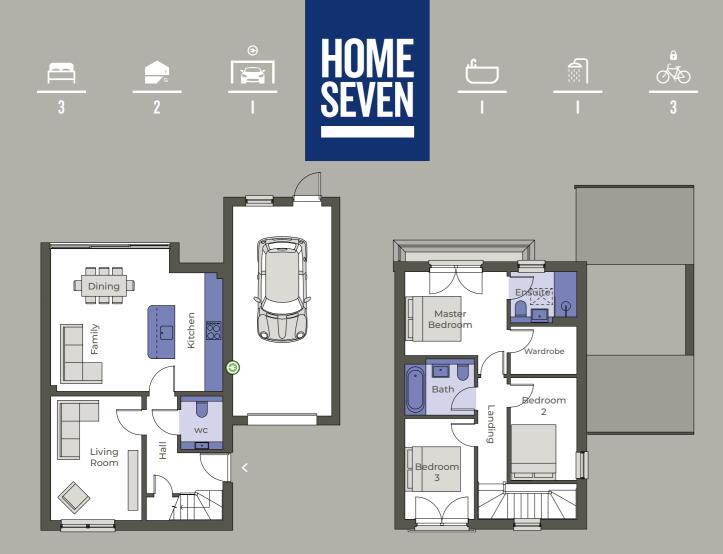

|                           | Metric        | Imperial            | Ensuite      |
|---------------------------|---------------|---------------------|--------------|
| Living Room               | 4.82m x 3.30m | 15'9.76" x 10'9.92" |              |
| Kitchen / Dining / Family | 6.25m x 4.60m | 20'6.06" x 15'1.10" |              |
| Master Bedroom            | 4.50m x 3.81m | 14'9.17" x 12'6"    | $\checkmark$ |
| Bedroom 2                 | 4.11m x 3.59m | 13'5.81" x 11'9.34" | ~            |
| Bedroom 3                 | 3.66m x 3.03m | 12'0.09" x 9'11.29" |              |

|                           | Imperial             | Metric        | Ensuite      |
|---------------------------|----------------------|---------------|--------------|
| Living Room               | 15'9.76" x 10'9.92"  | 4.82m x 3.30m |              |
| Kitchen / Dining / Family | 20'6.06" x 15'1.10"  | 6.25m x 4.60m |              |
| Master Bedroom            | 14'9.17" x 12'6"     | 4.50m x 3.81m | $\checkmark$ |
| Bedroom 2                 | 13'5.81" x 11'9.34"  | 4.11m x 3.59m | $\checkmark$ |
| Bedroom 3                 | 11'11.70" x 9'11.29" | 3.65m x 3.03m |              |

|                           | Metric        | Imperial            | Ensuite      |
|---------------------------|---------------|---------------------|--------------|
| Living Room               | 4.82m x 3.30m | 15'9.76" x 10'9.92" |              |
| Kitchen / Dining / Family | 6.25m x 4.60m | 20'6.06" x 15'1.10" |              |
| Master Bedroom            | 4.50m x 3.81m | 14'9.17" x 12'6"    | $\checkmark$ |
| Bedroom 2                 | 4.11m x 3.59m | 13'5.81" x 11'9.34" | $\checkmark$ |
| Bedroom 3                 | 3.66m x 3.03m | 12'0.09" x 9'11.29" |              |

|                           | Imperial            | Metric        | Ensuite      |
|---------------------------|---------------------|---------------|--------------|
| Living Room               | 15'9.76" x 10'9.92" | 4.82m x 3.30m |              |
| Kitchen / Dining / Family | 20'6.06" x 15'1.10" | 6.25m x 4.60m |              |
| Master Bedroom            | 14'9.17" x 12'6"    | 4.50m x 3.81m | $\checkmark$ |
| Bedroom 2                 | 13'5.81" x 11'9.34" | 4.11m x 3.59m | $\checkmark$ |
| Bedroom 3                 | 12'4.03" x 9'11.29" | 3.76m x 3.03m |              |

\_\_\_\_\_

|                           | Metric        | Imperial            | Ensuite      |
|---------------------------|---------------|---------------------|--------------|
| Living Room               | 4.82m x 3.30m | 15'9.76" x 10'9.92" |              |
| Kitchen / Dining / Family | 6.25m x 4.60m | 20'6.06" x 15'1.10" |              |
| Master Bedroom            | 4.50m x 3.81m | 14'9.17" x 12'6"    | $\checkmark$ |
| Bedroom 2                 | 4.11m x 3.59m | 13'5.81" x 11'9.34" | $\checkmark$ |
| Bedroom 3                 | 3.76m x 3.03m | 12'4.03" x 9'11.29" |              |

| Ensuite | Metric        | Imperial            |
|---------|---------------|---------------------|
|         | 3.80m x 3.66m | 12'5.61" x 12'0.09" |
|         | 5.28m x 3.81m | 17'3.87" x 12'6"    |
|         | 4.35m x 2.72m | 14'3.26" x 8'11.09" |
|         | 2.99m x 2.50m | 9'9.72" x 8'2.42"   |