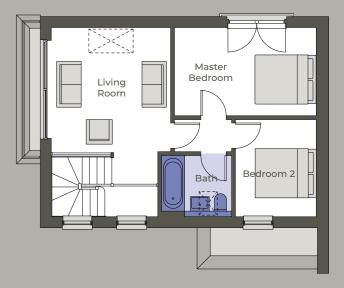

|                           | Metric        | Imperial            | Ensuite      |
|---------------------------|---------------|---------------------|--------------|
| Living Room               | 4.82m x 3.30m | 15'9.76" x 10'9.92" |              |
| Kitchen / Dining / Family | 6.25m x 4.60m | 20'6.06" x 15'1.10" |              |
| Master Bedroom            | 4.50m x 3.81m | 14'9.17" x 12'6"    | $\checkmark$ |
| Bedroom 2                 | 4.11m x 3.59m | 13'5.81" x 11'9.34" | ~            |
| Bedroom 3                 | 3.66m x 3.03m | 12'0.09" x 9'11.29" |              |

|                           | Imperial             | Metric        | Ensuite      |
|---------------------------|----------------------|---------------|--------------|
| Living Room               | 15'9.76" x 10'9.92"  | 4.82m x 3.30m |              |
| Kitchen / Dining / Family | 20'6.06" x 15'1.10"  | 6.25m x 4.60m |              |
| Master Bedroom            | 14'9.17" x 12'6"     | 4.50m x 3.81m | $\checkmark$ |
| Bedroom 2                 | 13'5.81" x 11'9.34"  | 4.11m x 3.59m | $\checkmark$ |
| Bedroom 3                 | 11'11.70" x 9'11.29" | 3.65m x 3.03m |              |

|                           | Metric        | Imperial            | Ensuite      |
|---------------------------|---------------|---------------------|--------------|
| Living Room               | 4.82m x 3.30m | 15'9.76" x 10'9.92" |              |
| Kitchen / Dining / Family | 6.25m x 4.60m | 20'6.06" x 15'1.10" |              |
| Master Bedroom            | 4.50m x 3.81m | 14'9.17" x 12'6"    | $\checkmark$ |
| Bedroom 2                 | 4.11m x 3.59m | 13'5.81" x 11'9.34" | $\checkmark$ |
| Bedroom 3                 | 3.66m x 3.03m | 12'0.09" x 9'11.29" |              |

|                           | Imperial            | Metric        | Ensuite      |
|---------------------------|---------------------|---------------|--------------|
| Living Room               | 15'9.76" x 10'9.92" | 4.82m x 3.30m |              |
| Kitchen / Dining / Family | 20'6.06" x 15'1.10" | 6.25m x 4.60m |              |
| Master Bedroom            | 14'9.17" x 12'6"    | 4.50m x 3.81m | $\checkmark$ |
| Bedroom 2                 | 13'5.81" x 11'9.34" | 4.11m x 3.59m | $\checkmark$ |
| Bedroom 3                 | 12'4.03" x 9'11.29" | 3.76m x 3.03m |              |

\_\_\_\_\_

|                           | Metric        | Imperial            | Ensuite      |
|---------------------------|---------------|---------------------|--------------|
| Living Room               | 4.82m x 3.30m | 15'9.76" x 10'9.92" |              |
| Kitchen / Dining / Family | 6.25m x 4.60m | 20'6.06" x 15'1.10" |              |
| Master Bedroom            | 4.50m x 3.81m | 14'9.17" x 12'6"    | $\checkmark$ |
| Bedroom 2                 | 4.11m x 3.59m | 13'5.81" x 11'9.34" | $\checkmark$ |
| Bedroom 3                 | 3.76m x 3.03m | 12'4.03" x 9'11.29" |              |