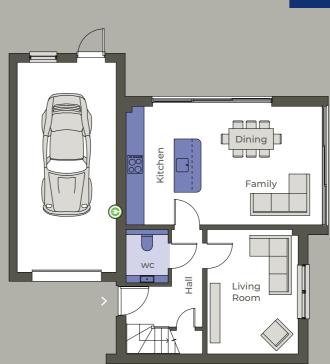

|                           | Metric        | Imperial            | Ensuite      |
|---------------------------|---------------|---------------------|--------------|
| Living Room               | 4.82m x 3.30m | 15'9.76" x 10'9.92" |              |
| Kitchen / Dining / Family | 6.25m x 4.60m | 20'6.06" x 15'1.10" |              |
| Master Bedroom            | 4.50m x 3.81m | 14'9.17" x 12'6"    | $\checkmark$ |
| Bedroom 2                 | 4.11m x 3.59m | 13'5.81" x 11'9.34" | ~            |
| Bedroom 3                 | 3.66m x 3.03m | 12'0.09" x 9'11.29" |              |

|                           | Imperial             | Metric        | Ensuite      |
|---------------------------|----------------------|---------------|--------------|
| Living Room               | 15'9.76" x 10'9.92"  | 4.82m x 3.30m |              |
| Kitchen / Dining / Family | 20'6.06" x 15'1.10"  | 6.25m x 4.60m |              |
| Master Bedroom            | 14'9.17" x 12'6"     | 4.50m x 3.81m | $\checkmark$ |
| Bedroom 2                 | 13'5.81" x 11'9.34"  | 4.11m x 3.59m | $\checkmark$ |
| Bedroom 3                 | 11'11.70" x 9'11.29" | 3.65m x 3.03m |              |

|                           | Metric        | Imperial            | Ensuite      |
|---------------------------|---------------|---------------------|--------------|
| Living Room               | 4.82m x 3.30m | 15'9.76" x 10'9.92" |              |
| Kitchen / Dining / Family | 6.25m x 4.60m | 20'6.06" x 15'1.10" |              |
| Master Bedroom            | 4.50m x 3.81m | 14'9.17" x 12'6"    | $\checkmark$ |
| Bedroom 2                 | 4.11m x 3.59m | 13'5.81" x 11'9.34" | $\checkmark$ |
| Bedroom 3                 | 3.66m x 3.03m | 12'0.09" x 9'11.29" |              |

|                           | Imperial            | Metric        | Ensuite      |
|---------------------------|---------------------|---------------|--------------|
| Living Room               | 15'9.76" x 10'9.92" | 4.82m x 3.30m |              |
| Kitchen / Dining / Family | 20'6.06" x 15'1.10" | 6.25m x 4.60m |              |
| Master Bedroom            | 14'9.17" x 12'6"    | 4.50m x 3.81m | $\checkmark$ |
| Bedroom 2                 | 13'5.81" x 11'9.34" | 4.11m x 3.59m | $\checkmark$ |
| Bedroom 3                 | 12'4.03" x 9'11.29" | 3.76m x 3.03m |              |

\_\_\_\_\_

|                           | Metric        | Imperial            | Ensuite      |
|---------------------------|---------------|---------------------|--------------|
| Living Room               | 4.82m x 3.30m | 15'9.76" x 10'9.92" |              |
| Kitchen / Dining / Family | 6.25m x 4.60m | 20'6.06" x 15'1.10" |              |
| Master Bedroom            | 4.50m x 3.81m | 14'9.17" x 12'6"    | $\checkmark$ |
| Bedroom 2                 | 4.11m x 3.59m | 13'5.81" x 11'9.34" | $\checkmark$ |
| Bedroom 3                 | 3.76m x 3.03m | 12'4.03" x 9'11.29" |              |