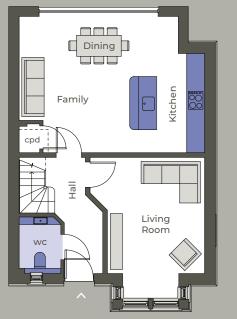

|                           | Metric        | Imperial            | Ensuite      |
|---------------------------|---------------|---------------------|--------------|
| Living Room               | 4.82m x 3.30m | 15'9.76" x 10'9.92" |              |
| Kitchen / Dining / Family | 6.25m x 4.60m | 20'6.06" x 15'1.10" |              |
| Master Bedroom            | 4.50m x 3.81m | 14'9.17" x 12'6"    | $\checkmark$ |
| Bedroom 2                 | 4.11m x 3.59m | 13'5.81" x 11'9.34" | ~            |
| Bedroom 3                 | 3.66m x 3.03m | 12'0.09" x 9'11.29" |              |

|                           | Imperial             | Metric        | Ensuite      |
|---------------------------|----------------------|---------------|--------------|
| Living Room               | 15'9.76" x 10'9.92"  | 4.82m x 3.30m |              |
| Kitchen / Dining / Family | 20'6.06" x 15'1.10"  | 6.25m x 4.60m |              |
| Master Bedroom            | 14'9.17" x 12'6"     | 4.50m x 3.81m | $\checkmark$ |
| Bedroom 2                 | 13'5.81" x 11'9.34"  | 4.11m x 3.59m | $\checkmark$ |
| Bedroom 3                 | 11'11.70" x 9'11.29" | 3.65m x 3.03m |              |

|                           | Metric        | Imperial            | Ensuite      |
|---------------------------|---------------|---------------------|--------------|
| Living Room               | 4.82m x 3.30m | 15'9.76" x 10'9.92" |              |
| Kitchen / Dining / Family | 6.25m x 4.60m | 20'6.06" x 15'1.10" |              |
| Master Bedroom            | 4.50m x 3.81m | 14'9.17" x 12'6"    | $\checkmark$ |
| Bedroom 2                 | 4.11m x 3.59m | 13'5.81" x 11'9.34" | $\checkmark$ |
| Bedroom 3                 | 3.66m x 3.03m | 12'0.09" x 9'11.29" |              |

|                           | Imperial            | Metric        | Ensuite      |
|---------------------------|---------------------|---------------|--------------|
| Living Room               | 15'9.76" x 10'9.92" | 4.82m x 3.30m |              |
| Kitchen / Dining / Family | 20'6.06" x 15'1.10" | 6.25m x 4.60m |              |
| Master Bedroom            | 14'9.17" x 12'6"    | 4.50m x 3.81m | $\checkmark$ |
| Bedroom 2                 | 13'5.81" x 11'9.34" | 4.11m x 3.59m | $\checkmark$ |
| Bedroom 3                 | 12'4.03" x 9'11.29" | 3.76m x 3.03m |              |

\_\_\_\_\_

|                           | Metric        | Imperial            | Ensuite      |
|---------------------------|---------------|---------------------|--------------|
| Living Room               | 4.82m x 3.30m | 15'9.76" x 10'9.92" |              |
| Kitchen / Dining / Family | 6.25m x 4.60m | 20'6.06" x 15'1.10" |              |
| Master Bedroom            | 4.50m x 3.81m | 14'9.17" x 12'6"    | $\checkmark$ |
| Bedroom 2                 | 4.11m x 3.59m | 13'5.81" x 11'9.34" | $\checkmark$ |
| Bedroom 3                 | 3.76m x 3.03m | 12'4.03" x 9'11.29" |              |