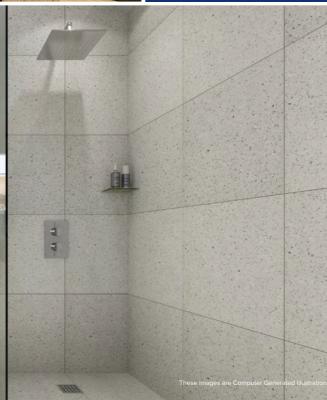

### BATHROOMS

- Large floor to ceiling grey porcelain tiling
- Double ended baths to family bathrooms featuring waterfall bath fillers, mixer showers, ceiling mounted drencher head with secondary riser rail and spray head.
- Fully tiled level access wet room to Ensuites, frameless glass shower screens, high pressure mixer showers with contemporary drencher heads.
- Stylish rectangular basins with Grohe wall mounted mixer taps
- Wall hung Soft Close WC's
- Fitted mirror cabinets with Quartz style counter tops & feature tiling.
- Designer heated towel rails