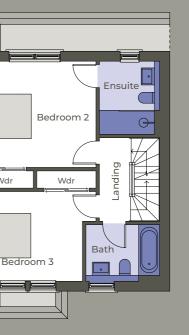

|                           | Metric        | Imperial            | Ensuite      |
|---------------------------|---------------|---------------------|--------------|
| Living Room               | 4.82m x 3.30m | 15'9.76" x 10'9.92" |              |
| Kitchen / Dining / Family | 6.25m x 4.60m | 20'6.06" x 15'1.10" |              |
| Master Bedroom            | 4.50m x 3.81m | 14'9.17" x 12'6"    | $\checkmark$ |
| Bedroom 2                 | 4.11m x 3.59m | 13'5.81" x 11'9.34" | ~            |
| Bedroom 3                 | 3.66m x 3.03m | 12'0.09" x 9'11.29" |              |

|                           | Imperial             | Metric        | Ensuite      |
|---------------------------|----------------------|---------------|--------------|
| Living Room               | 15'9.76" x 10'9.92"  | 4.82m x 3.30m |              |
| Kitchen / Dining / Family | 20'6.06" x 15'1.10"  | 6.25m x 4.60m |              |
| Master Bedroom            | 14'9.17" x 12'6"     | 4.50m x 3.81m | $\checkmark$ |
| Bedroom 2                 | 13'5.81" x 11'9.34"  | 4.11m x 3.59m | $\checkmark$ |
| Bedroom 3                 | 11'11.70" x 9'11.29" | 3.65m x 3.03m |              |

|                           | Metric        | Imperial            | Ensuite      |
|---------------------------|---------------|---------------------|--------------|
| Living Room               | 4.82m x 3.30m | 15'9.76" x 10'9.92" |              |
| Kitchen / Dining / Family | 6.25m x 4.60m | 20'6.06" x 15'1.10" |              |
| Master Bedroom            | 4.50m x 3.81m | 14'9.17" x 12'6"    | $\checkmark$ |
| Bedroom 2                 | 4.11m x 3.59m | 13'5.81" x 11'9.34" | $\checkmark$ |
| Bedroom 3                 | 3.66m x 3.03m | 12'0.09" x 9'11.29" |              |

|                           | Imperial            | Metric        | Ensuite      |
|---------------------------|---------------------|---------------|--------------|
| Living Room               | 15'9.76" x 10'9.92" | 4.82m x 3.30m |              |
| Kitchen / Dining / Family | 20'6.06" x 15'1.10" | 6.25m x 4.60m |              |
| Master Bedroom            | 14'9.17" x 12'6"    | 4.50m x 3.81m | $\checkmark$ |
| Bedroom 2                 | 13'5.81" x 11'9.34" | 4.11m x 3.59m | $\checkmark$ |
| Bedroom 3                 | 12'4.03" x 9'11.29" | 3.76m x 3.03m |              |

\_\_\_\_\_

|                           | Metric        | Imperial            | Ensuite      |
|---------------------------|---------------|---------------------|--------------|
| Living Room               | 4.82m x 3.30m | 15'9.76" x 10'9.92" |              |
| Kitchen / Dining / Family | 6.25m x 4.60m | 20'6.06" x 15'1.10" |              |
| Master Bedroom            | 4.50m x 3.81m | 14'9.17" x 12'6"    | $\checkmark$ |
| Bedroom 2                 | 4.11m x 3.59m | 13'5.81" x 11'9.34" | $\checkmark$ |
| Bedroom 3                 | 3.76m x 3.03m | 12'4.03" x 9'11.29" |              |