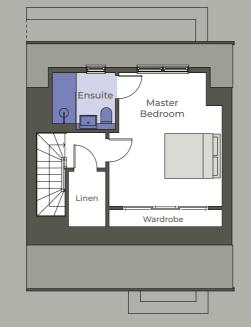

|                           | Metric        | Imperial            | Ensuite      |
|---------------------------|---------------|---------------------|--------------|
| Living Room               | 4.82m x 3.30m | 15'9.76" x 10'9.92" |              |
| Kitchen / Dining / Family | 6.25m x 4.60m | 20'6.06" x 15'1.10" |              |
| Master Bedroom            | 4.50m x 3.81m | 14'9.17" x 12'6"    | $\checkmark$ |
| Bedroom 2                 | 4.11m x 3.59m | 13'5.81" x 11'9.34" | ~            |
| Bedroom 3                 | 3.66m x 3.03m | 12'0.09" x 9'11.29" |              |

|                           | Imperial             | Metric        | Ensuite      |
|---------------------------|----------------------|---------------|--------------|
| Living Room               | 15'9.76" x 10'9.92"  | 4.82m x 3.30m |              |
| Kitchen / Dining / Family | 20'6.06" x 15'1.10"  | 6.25m x 4.60m |              |
| Master Bedroom            | 14'9.17" x 12'6"     | 4.50m x 3.81m | $\checkmark$ |
| Bedroom 2                 | 13'5.81" x 11'9.34"  | 4.11m x 3.59m | $\checkmark$ |
| Bedroom 3                 | 11'11.70" x 9'11.29" | 3.65m x 3.03m |              |

|                           | Metric        | Imperial            | Ensuite      |
|---------------------------|---------------|---------------------|--------------|
| Living Room               | 4.82m x 3.30m | 15'9.76" x 10'9.92" |              |
| Kitchen / Dining / Family | 6.25m x 4.60m | 20'6.06" x 15'1.10" |              |
| Master Bedroom            | 4.50m x 3.81m | 14'9.17" x 12'6"    | $\checkmark$ |
| Bedroom 2                 | 4.11m x 3.59m | 13'5.81" x 11'9.34" | $\checkmark$ |
| Bedroom 3                 | 3.66m x 3.03m | 12'0.09" x 9'11.29" |              |

|                           | Imperial            | Metric        | Ensuite      |
|---------------------------|---------------------|---------------|--------------|
| Living Room               | 15'9.76" x 10'9.92" | 4.82m x 3.30m |              |
| Kitchen / Dining / Family | 20'6.06" x 15'1.10" | 6.25m x 4.60m |              |
| Master Bedroom            | 14'9.17" x 12'6"    | 4.50m x 3.81m | $\checkmark$ |
| Bedroom 2                 | 13'5.81" x 11'9.34" | 4.11m x 3.59m | $\checkmark$ |
| Bedroom 3                 | 12'4.03" x 9'11.29" | 3.76m x 3.03m |              |

\_\_\_\_\_

|                           | Metric        | Imperial            | Ensuite      |
|---------------------------|---------------|---------------------|--------------|
| Living Room               | 4.82m x 3.30m | 15'9.76" x 10'9.92" |              |
| Kitchen / Dining / Family | 6.25m x 4.60m | 20'6.06" x 15'1.10" |              |
| Master Bedroom            | 4.50m x 3.81m | 14'9.17" x 12'6"    | $\checkmark$ |
| Bedroom 2                 | 4.11m x 3.59m | 13'5.81" x 11'9.34" | $\checkmark$ |
| Bedroom 3                 | 3.76m x 3.03m | 12'4.03" x 9'11.29" |              |