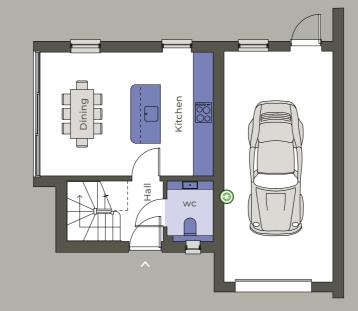

|                           | Metric        | Imperial            | Ensuite      |
|---------------------------|---------------|---------------------|--------------|
| Living Room               | 4.82m x 3.30m | 15'9.76" x 10'9.92" |              |
| Kitchen / Dining / Family | 6.25m x 4.60m | 20'6.06" x 15'1.10" |              |
| Master Bedroom            | 4.50m x 3.81m | 14'9.17" x 12'6"    | $\checkmark$ |
| Bedroom 2                 | 4.11m x 3.59m | 13'5.81" x 11'9.34" | ~            |
| Bedroom 3                 | 3.66m x 3.03m | 12'0.09" x 9'11.29" |              |

|                           | Imperial             | Metric        | Ensuite      |
|---------------------------|----------------------|---------------|--------------|
| Living Room               | 15'9.76" x 10'9.92"  | 4.82m x 3.30m |              |
| Kitchen / Dining / Family | 20'6.06" x 15'1.10"  | 6.25m x 4.60m |              |
| Master Bedroom            | 14'9.17" x 12'6"     | 4.50m x 3.81m | $\checkmark$ |
| Bedroom 2                 | 13'5.81" x 11'9.34"  | 4.11m x 3.59m | $\checkmark$ |
| Bedroom 3                 | 11'11.70" x 9'11.29" | 3.65m x 3.03m |              |

|                           | Metric        | Imperial            | Ensuite      |
|---------------------------|---------------|---------------------|--------------|
| Living Room               | 4.82m x 3.30m | 15'9.76" x 10'9.92" |              |
| Kitchen / Dining / Family | 6.25m x 4.60m | 20'6.06" x 15'1.10" |              |
| Master Bedroom            | 4.50m x 3.81m | 14'9.17" x 12'6"    | $\checkmark$ |
| Bedroom 2                 | 4.11m x 3.59m | 13'5.81" x 11'9.34" | $\checkmark$ |
| Bedroom 3                 | 3.66m x 3.03m | 12'0.09" x 9'11.29" |              |

|                           | Imperial            | Metric        | Ensuite      |
|---------------------------|---------------------|---------------|--------------|
| Living Room               | 15'9.76" x 10'9.92" | 4.82m x 3.30m |              |
| Kitchen / Dining / Family | 20'6.06" x 15'1.10" | 6.25m x 4.60m |              |
| Master Bedroom            | 14'9.17" x 12'6"    | 4.50m x 3.81m | $\checkmark$ |
| Bedroom 2                 | 13'5.81" x 11'9.34" | 4.11m x 3.59m | $\checkmark$ |
| Bedroom 3                 | 12'4.03" x 9'11.29" | 3.76m x 3.03m |              |

\_\_\_\_\_

|                           | Metric        | Imperial            | Ensuite      |
|---------------------------|---------------|---------------------|--------------|
| Living Room               | 4.82m x 3.30m | 15'9.76" x 10'9.92" |              |
| Kitchen / Dining / Family | 6.25m x 4.60m | 20'6.06" x 15'1.10" |              |
| Master Bedroom            | 4.50m x 3.81m | 14'9.17" x 12'6"    | $\checkmark$ |
| Bedroom 2                 | 4.11m x 3.59m | 13'5.81" x 11'9.34" | $\checkmark$ |
| Bedroom 3                 | 3.76m x 3.03m | 12'4.03" x 9'11.29" |              |