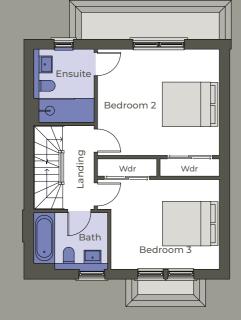

|                           | Metric        | Imperial            | Ensuite      |
|---------------------------|---------------|---------------------|--------------|
| Living Room               | 4.82m x 3.30m | 15'9.76" x 10'9.92" |              |
| Kitchen / Dining / Family | 6.25m x 4.60m | 20'6.06" x 15'1.10" |              |
| Master Bedroom            | 4.50m x 3.81m | 14'9.17" x 12'6"    | $\checkmark$ |
| Bedroom 2                 | 4.11m x 3.59m | 13'5.81" x 11'9.34" | ~            |
| Bedroom 3                 | 3.66m x 3.03m | 12'0.09" x 9'11.29" |              |

|                           | Imperial             | Metric        | Ensuite      |
|---------------------------|----------------------|---------------|--------------|
| Living Room               | 15'9.76" x 10'9.92"  | 4.82m x 3.30m |              |
| Kitchen / Dining / Family | 20'6.06" x 15'1.10"  | 6.25m x 4.60m |              |
| Master Bedroom            | 14'9.17" x 12'6"     | 4.50m x 3.81m | $\checkmark$ |
| Bedroom 2                 | 13'5.81" x 11'9.34"  | 4.11m x 3.59m | $\checkmark$ |
| Bedroom 3                 | 11'11.70" x 9'11.29" | 3.65m x 3.03m |              |

|                           | Metric        | Imperial            | Ensuite      |
|---------------------------|---------------|---------------------|--------------|
| Living Room               | 4.82m x 3.30m | 15'9.76" x 10'9.92" |              |
| Kitchen / Dining / Family | 6.25m x 4.60m | 20'6.06" x 15'1.10" |              |
| Master Bedroom            | 4.50m x 3.81m | 14'9.17" x 12'6"    | $\checkmark$ |
| Bedroom 2                 | 4.11m x 3.59m | 13'5.81" x 11'9.34" | $\checkmark$ |
| Bedroom 3                 | 3.66m x 3.03m | 12'0.09" x 9'11.29" |              |

|                           | Imperial            | Metric        | Ensuite      |
|---------------------------|---------------------|---------------|--------------|
| Living Room               | 15'9.76" x 10'9.92" | 4.82m x 3.30m |              |
| Kitchen / Dining / Family | 20'6.06" x 15'1.10" | 6.25m x 4.60m |              |
| Master Bedroom            | 14'9.17" x 12'6"    | 4.50m x 3.81m | $\checkmark$ |
| Bedroom 2                 | 13'5.81" x 11'9.34" | 4.11m x 3.59m | $\checkmark$ |
| Bedroom 3                 | 12'4.03" x 9'11.29" | 3.76m x 3.03m |              |

\_\_\_\_\_

|                           | Metric        | Imperial            | Ensuite      |
|---------------------------|---------------|---------------------|--------------|
| Living Room               | 4.82m x 3.30m | 15'9.76" x 10'9.92" |              |
| Kitchen / Dining / Family | 6.25m x 4.60m | 20'6.06" x 15'1.10" |              |
| Master Bedroom            | 4.50m x 3.81m | 14'9.17" x 12'6"    | $\checkmark$ |
| Bedroom 2                 | 4.11m x 3.59m | 13'5.81" x 11'9.34" | $\checkmark$ |
| Bedroom 3                 | 3.76m x 3.03m | 12'4.03" x 9'11.29" |              |