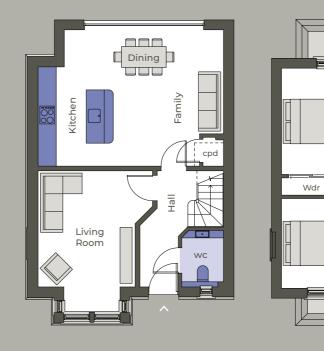

|                           | Metric        | Imperial            | Ensuite      |
|---------------------------|---------------|---------------------|--------------|
| Living Room               | 4.82m x 3.30m | 15'9.76" x 10'9.92" |              |
| Kitchen / Dining / Family | 6.25m x 4.60m | 20'6.06" x 15'1.10" |              |
| Master Bedroom            | 4.50m x 3.81m | 14'9.17" x 12'6"    | $\checkmark$ |
| Bedroom 2                 | 4.11m x 3.59m | 13'5.81" x 11'9.34" | ~            |
| Bedroom 3                 | 3.66m x 3.03m | 12'0.09" x 9'11.29" |              |

|                           | Imperial             | Metric        | Ensuite      |
|---------------------------|----------------------|---------------|--------------|
| Living Room               | 15'9.76" x 10'9.92"  | 4.82m x 3.30m |              |
| Kitchen / Dining / Family | 20'6.06" x 15'1.10"  | 6.25m x 4.60m |              |
| Master Bedroom            | 14'9.17" x 12'6"     | 4.50m x 3.81m | $\checkmark$ |
| Bedroom 2                 | 13'5.81" x 11'9.34"  | 4.11m x 3.59m | $\checkmark$ |
| Bedroom 3                 | 11'11.70" x 9'11.29" | 3.65m x 3.03m |              |

|                           | Metric        | Imperial            | Ensuite      |
|---------------------------|---------------|---------------------|--------------|
| Living Room               | 4.82m x 3.30m | 15'9.76" x 10'9.92" |              |
| Kitchen / Dining / Family | 6.25m x 4.60m | 20'6.06" x 15'1.10" |              |
| Master Bedroom            | 4.50m x 3.81m | 14'9.17" x 12'6"    | $\checkmark$ |
| Bedroom 2                 | 4.11m x 3.59m | 13'5.81" x 11'9.34" | $\checkmark$ |
| Bedroom 3                 | 3.66m x 3.03m | 12'0.09" x 9'11.29" |              |

|                           | Imperial            | Metric        | Ensuite      |
|---------------------------|---------------------|---------------|--------------|
| Living Room               | 15'9.76" x 10'9.92" | 4.82m x 3.30m |              |
| Kitchen / Dining / Family | 20'6.06" x 15'1.10" | 6.25m x 4.60m |              |
| Master Bedroom            | 14'9.17" x 12'6"    | 4.50m x 3.81m | $\checkmark$ |
| Bedroom 2                 | 13'5.81" x 11'9.34" | 4.11m x 3.59m | $\checkmark$ |
| Bedroom 3                 | 12'4.03" x 9'11.29" | 3.76m x 3.03m |              |

\_\_\_\_\_

|                           | Metric        | Imperial            | Ensuite      |
|---------------------------|---------------|---------------------|--------------|
| Living Room               | 4.82m x 3.30m | 15'9.76" x 10'9.92" |              |
| Kitchen / Dining / Family | 6.25m x 4.60m | 20'6.06" x 15'1.10" |              |
| Master Bedroom            | 4.50m x 3.81m | 14'9.17" x 12'6"    | $\checkmark$ |
| Bedroom 2                 | 4.11m x 3.59m | 13'5.81" x 11'9.34" | $\checkmark$ |
| Bedroom 3                 | 3.76m x 3.03m | 12'4.03" x 9'11.29" |              |