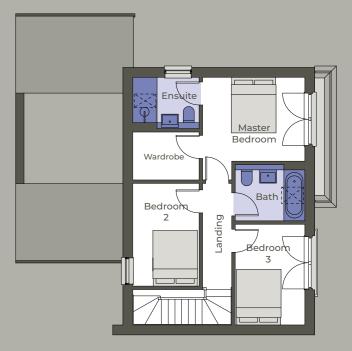

|                           | Metric        | Imperial            | Ensuite      |
|---------------------------|---------------|---------------------|--------------|
| Living Room               | 4.82m x 3.30m | 15'9.76" x 10'9.92" |              |
| Kitchen / Dining / Family | 6.25m x 4.60m | 20'6.06" x 15'1.10" |              |
| Master Bedroom            | 4.50m x 3.81m | 14'9.17" x 12'6"    | $\checkmark$ |
| Bedroom 2                 | 4.11m x 3.59m | 13'5.81" x 11'9.34" | ~            |
| Bedroom 3                 | 3.66m x 3.03m | 12'0.09" x 9'11.29" |              |

|                           | Imperial             | Metric        | Ensuite      |
|---------------------------|----------------------|---------------|--------------|
| Living Room               | 15'9.76" x 10'9.92"  | 4.82m x 3.30m |              |
| Kitchen / Dining / Family | 20'6.06" x 15'1.10"  | 6.25m x 4.60m |              |
| Master Bedroom            | 14'9.17" x 12'6"     | 4.50m x 3.81m | $\checkmark$ |
| Bedroom 2                 | 13'5.81" x 11'9.34"  | 4.11m x 3.59m | $\checkmark$ |
| Bedroom 3                 | 11'11.70" x 9'11.29" | 3.65m x 3.03m |              |

|                           | Metric        | Imperial            | Ensuite      |
|---------------------------|---------------|---------------------|--------------|
| Living Room               | 4.82m x 3.30m | 15'9.76" x 10'9.92" |              |
| Kitchen / Dining / Family | 6.25m x 4.60m | 20'6.06" x 15'1.10" |              |
| Master Bedroom            | 4.50m x 3.81m | 14'9.17" x 12'6"    | $\checkmark$ |
| Bedroom 2                 | 4.11m x 3.59m | 13'5.81" x 11'9.34" | $\checkmark$ |
| Bedroom 3                 | 3.66m x 3.03m | 12'0.09" x 9'11.29" |              |

|                           | Imperial            | Metric        | Ensuite      |
|---------------------------|---------------------|---------------|--------------|
| Living Room               | 15'9.76" x 10'9.92" | 4.82m x 3.30m |              |
| Kitchen / Dining / Family | 20'6.06" x 15'1.10" | 6.25m x 4.60m |              |
| Master Bedroom            | 14'9.17" x 12'6"    | 4.50m x 3.81m | $\checkmark$ |
| Bedroom 2                 | 13'5.81" x 11'9.34" | 4.11m x 3.59m | $\checkmark$ |
| Bedroom 3                 | 12'4.03" x 9'11.29" | 3.76m x 3.03m |              |

\_\_\_\_\_

|                           | Metric        | Imperial            | Ensuite      |
|---------------------------|---------------|---------------------|--------------|
| Living Room               | 4.82m x 3.30m | 15'9.76" x 10'9.92" |              |
| Kitchen / Dining / Family | 6.25m x 4.60m | 20'6.06" x 15'1.10" |              |
| Master Bedroom            | 4.50m x 3.81m | 14'9.17" x 12'6"    | $\checkmark$ |
| Bedroom 2                 | 4.11m x 3.59m | 13'5.81" x 11'9.34" | $\checkmark$ |
| Bedroom 3                 | 3.76m x 3.03m | 12'4.03" x 9'11.29" |              |

| Ensuite | Metric        | Imperial            |
|---------|---------------|---------------------|
|         | 3.80m x 3.66m | 12'5.61" x 12'0.09" |
|         | 5.28m x 3.81m | 17'3.87" x 12'6"    |
|         | 4.35m x 2.72m | 14'3.26" x 8'11.09" |
|         | 2.99m x 2.50m | 9'9.72" x 8'2.42"   |